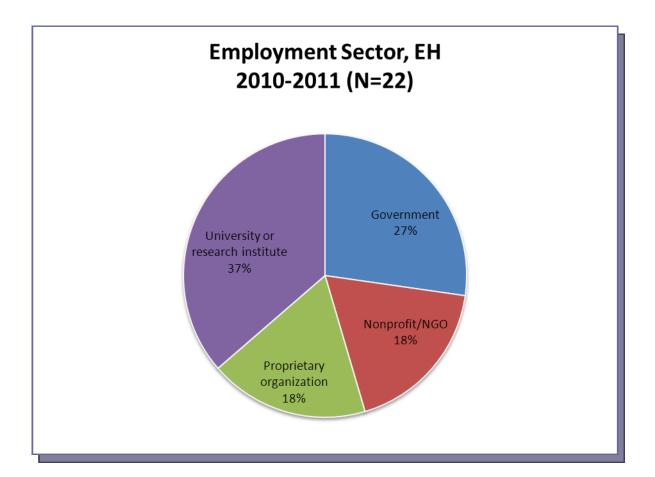

## **Employment Status**

25 of the 33, 2011 graduates provided the employment information through the graduate information survey completed upon 11 months after graduation; 76% response rate.





## **Employment Sector for Full-time and Part-time Positions**



## Salaries Reported for Full-time Positions

Mean: \$48,157

Median: \$40,000-\$49,999

Mode: \$40,000-\$49,999

## **Department Employment Data**

| Organization                                     | Title                               |
|--------------------------------------------------|-------------------------------------|
| Advisory Board Company                           | Consultant                          |
| Atlanta Research and Education Foundation        | Research Associate                  |
| CDC                                              | EIS officer                         |
| CDC                                              | Fellow                              |
| Center for Global Safe Water                     | Research Project Coordinator        |
| Clinton Fo