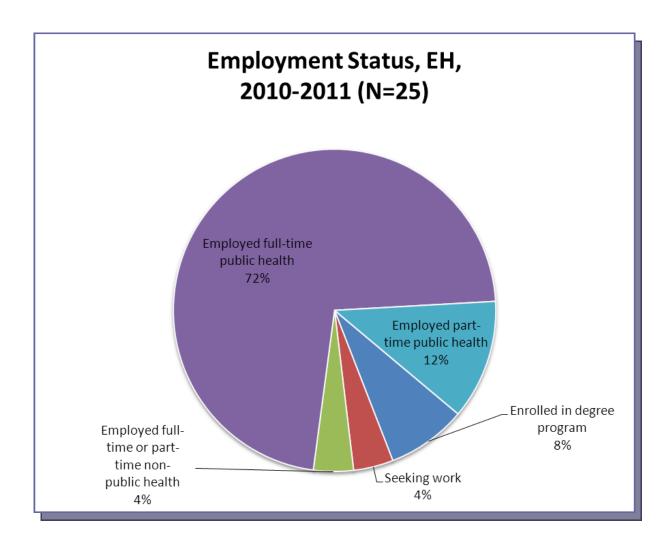

## **Employment Status**

25 of the 33, 2011 graduates provided the employment information through the graduate information survey completed upon 11 months after graduation; 76% response rate.